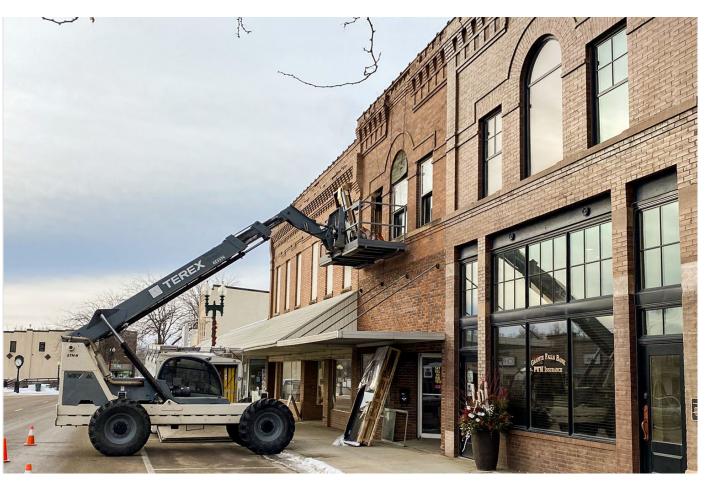

### **EXTERIOR FACADE**

BEFORE

YES! HOUSE EXTERIOR RENOVATION

0

THE YES! HOUSE IS A PROJECT OF THE DEPARTMENT OF PUBLIC TRANSFORMATION, A 501(C)(3) ORGANIZATION BASED IN GRANITE FALLS, MN

ARCHITECT - PARTNERSHIP DESIGN, LLC

## 02 WINDOWS