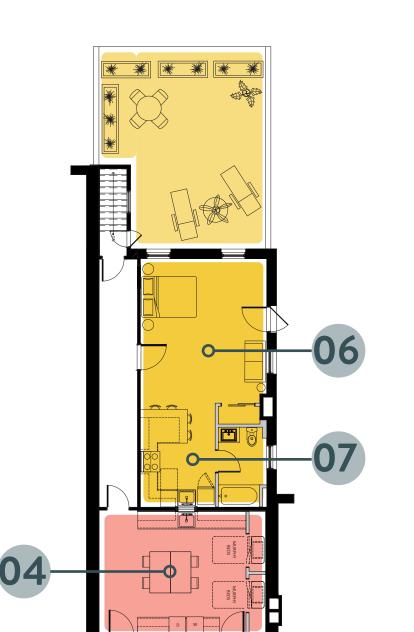

# 06 LIVING ROOM / BEDROOM

# 07 KITCHEN / DINING ROOM

THE YES! HOUSE IS A PROJECT OF THE DEPARTMENT OF PUBLIC TRANSFORMATION, A 501(C)(3) ORGANIZATION BASED IN GRANITE FALLS, MN

ARCHITECTURAL DESIGNER - MO/EN DESIGN PRACTICE, LLC ARCHITECT - PARTNERSHIP DESIGN, LLC